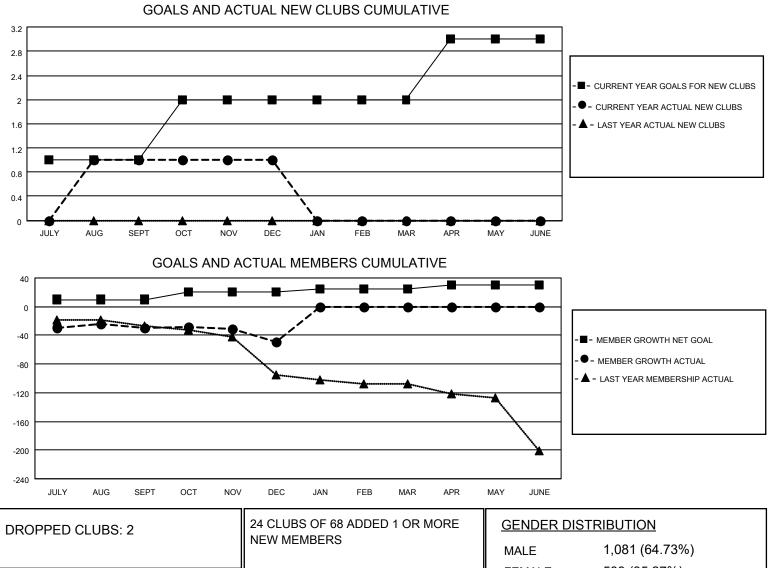

## LOCATION SOUTH CAROLINA

District 32 S

Results as of: 12/31/2020

| Clubs                 |               |           |               | Members               |                         |                         |                                                    |  |
|-----------------------|---------------|-----------|---------------|-----------------------|-------------------------|-------------------------|----------------------------------------------------|--|
| RESULTS FOR 2020-2021 |               |           |               | RESULTS FOR 2020-2021 |                         |                         |                                                    |  |
| QUARTER               | NEW CLUB GOAL | NEW CLUBS | DROPPED CLUBS |                       | MBER GROWTH NET<br>GOAL | MEMBER GROWTH<br>ACTUAL | DROPPED<br>MEMBERS ACTUAL<br>(including transfers) |  |
| JULY/AUG/SEPT         | 1             | 1         | 1             | JULY/AUG/SEPT         | 10                      | 60                      | 82                                                 |  |
| OCT/NOV/DEC           | 1             | 0         | 1             | OCT/NOV/DEC           | 10                      | 43                      | 61                                                 |  |
| JAN/FEB/MAR           | 0             | 0         | 0             | JAN/FEB/MAR           | 5                       | 0                       | 0                                                  |  |
| APR/MAY/JUNE          | 1             | 0         | 0             | APR/MAY/JUNE          | 5                       | 0                       | 0                                                  |  |

|                 |     |                           |                           | 1,001 (01.1070) |     |
|-----------------|-----|---------------------------|---------------------------|-----------------|-----|
| DROPPED MEMBERS |     |                           | FEMALE                    | 589 (35.27%)    |     |
| DECEASED        | 19  | CLICK HERE FOR CUMULATIVE | TOTAL FAMILY UNIT MEMBERS |                 | 393 |
| CLUB CANCELLED  | 6   | MEMBERSHIP DATA           |                           |                 | 199 |
| OTHER           | 118 |                           | FAMILY MEMBER             | RS PAYING HALF  | 199 |
| TOTAL           | 143 |                           |                           |                 |     |